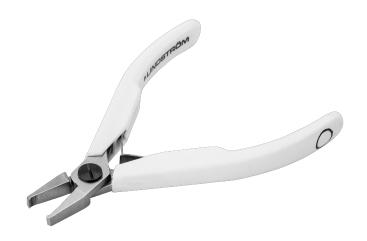

## 7292

## **End Cutters with Miniature Head**

## PRODUCT DETAILS

- Supreme series end cutter
- ESD safe mono-material handles with return spring
- Flush cut
- The cutting capacity given is for copper wire
- Suitable for cutting Cu
- High performance alloyed steel

- Polished finish
- Numerically controlled machine grinding guarantees edge angle accuracy and contact, increases the tools reliability and consistency
- Precision induction hardened edges 58-60 HRC
- Screw joint that minimizes friction and maximizes alignment of cutting edges
- Miniature head ideal for use in confined spaces