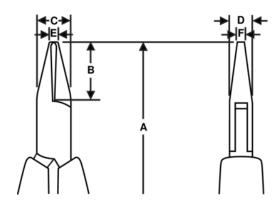

## PRODUCT ATTRIBUTES

| Product | Α      | В       | С    | D    | E      | F    | V<br>N | g    |
|---------|--------|---------|------|------|--------|------|--------|------|
| 7292    | 115 mm | 16,5 mm | 9 mm | 6 mm | 3.2 mm | 4 mm | Flush  | 54 g |