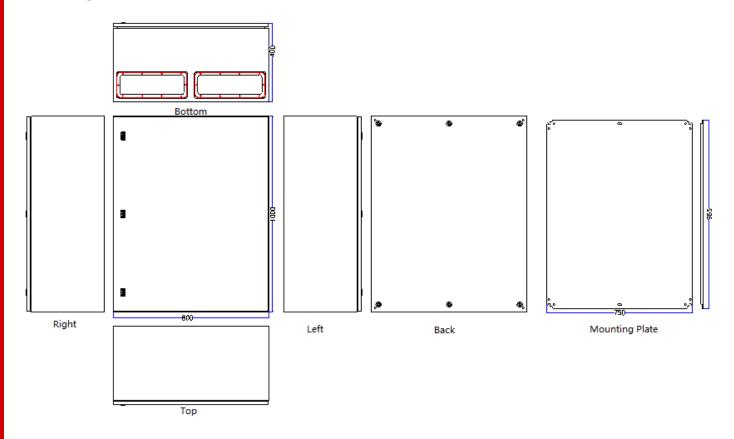

## **SPECIFICATIONS:**

Package Contain:

- 1 x Enclosure
- 1 x Chassis Plate
- 3 x Lock
- 1 x Gland plate
- 1 x Sealing gasket
- 1 x Fixing accessories

**Product Specification:** 

Material: Steel

Colour: Grey RAL 7032

Door Lock Type: Three Lock System

Door Type: Plain

Dimensions: 1000 x800 x 400mm

External Height: 1000 mm External Width: 800 mm

Thickness: 1.5mm for enclosure & door Chassis Plate: Zinc coated steel 2.0mm

Finish: Paint finish epoxy polyester powder coating textured finish

Fixing Kit: Yes Gland Plate: Yes IP Rating: IP66

Against mechanical impacts: IK10

#### **Drawings:**