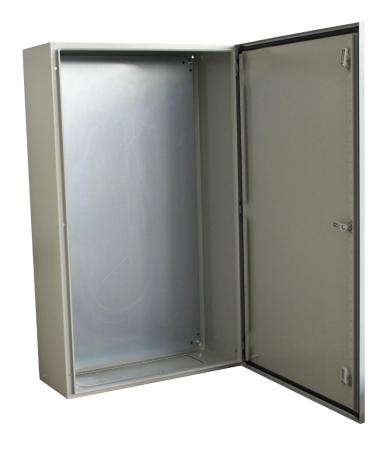

# **Datasheet**

RS PRO Steel Wall Box, IP66, H1000mm x W800 mm x D400 mm Article number: 189-6603

### **RS Pro IP66 Sheet Steel Wall Boxes**

From RS Pro, a range of incredibly useful steel wall mounted enclosures. Enclosures are present in almost every industry and can store all manor of items, such as medical equipment or electronics. These boxes are rated at IP66 and provide an excellent degree of protection, whether it's used within an indoor or outdoor environment. With various sizes available, they are suitable for a wide selection of applications. All models are highly reliable and excellent quality.

#### **Features and Benefits**

- Steel structure, coated with an epoxy polyester powder
- IP66 rating
- Enclosure and the door is made from sheet steel
- Fully wall mountable
- Pebble grey finish

#### What is a wall box?

Wall boxes are a type of enclosure which can be mounted to a wall, by brackets or into panel cut outs as an example. These types of boxes are used in various applications for storage of items or sensitive electrical equipment like wiring or circuit boards. The boxes have various ways of being covered, such as locking, screwed or simple latches. Regardless of the need, there will be the right RS Pro wall box at competitive prices to suit the requirements.