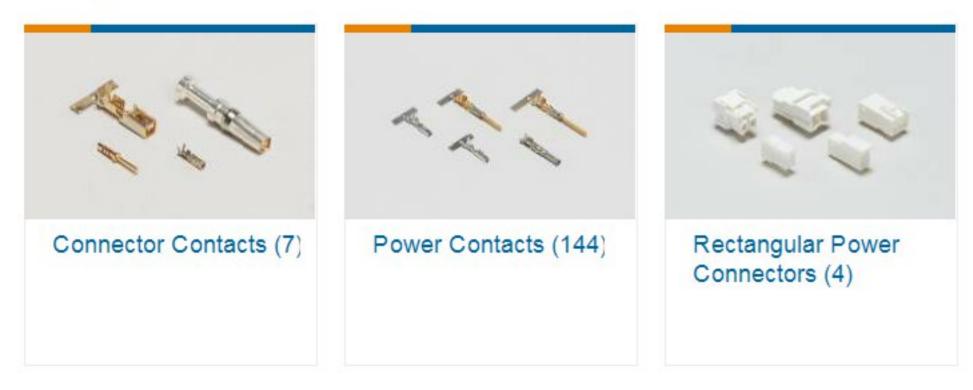

Wire<br>VDE Tested : Yes<br>CSA File Number : LR7189<br>UL Rating : Recognized<br>Agency/Standard : CSA, UL<br>Agency/Standard Number : E28476<br>CSA Rating : Certified |
| Packaging<br>Features         | Packaging Method : Package<br>Packaging Quantity : 1                                                                                                                                                                 |
| Other                         | For Use With : Universal MATE-N-LOK Cap or Header                                                                                                                                                                    |

We are here to help! Get in touch with our product experts. CHAT WITH US 2  $\sim$ EMAIL US 1 CALL US



## **Compatible Parts**



## Products with Similar Specs

**View All Similar Products** 



## Also in the Series Universal MATE-N-LOK









## Customers Also Bought