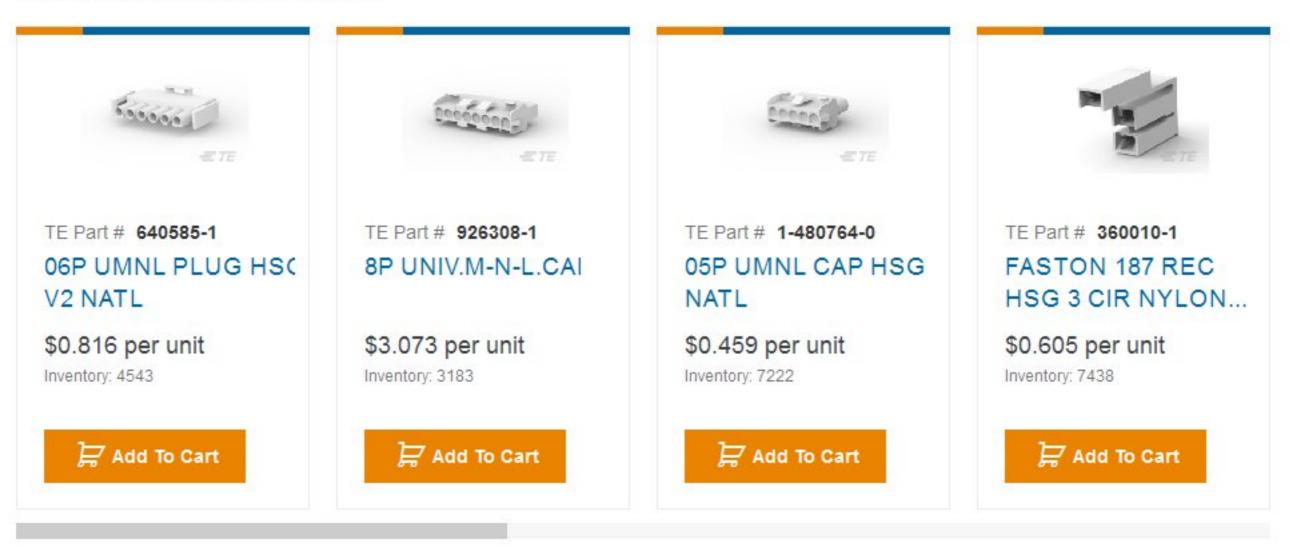

CSA Rating : Certified |
| Packaging<br>Features         | Packaging Method : Package<br>Packaging Quantity : 1                                                                                                                                                                 |
| Other                         | For Use With : Universal MATE-N-LOK Cap or Header                                                                                                                                                                    |

We are here to help! Get in touch with our product experts. CHAT WITH US 2  $\sim$ EMAIL US 1 CALL US



## **Compatible Parts**



## Products with Similar Specs

**View All Similar Products** 



## Also in the Series Universal MATE-N-LOK









## Customers Also Bought