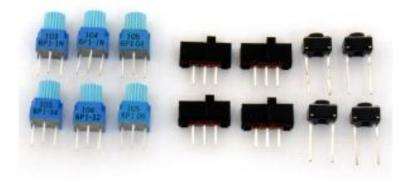

[set content]

| Tact switch (straight pin type)                | : 4 |
|------------------------------------------------|-----|
| Slide switch (Long pin type)                   | : 4 |
| Semi-fixed resistor with knob (10k $\Omega$ )  | : 2 |
| Semi-fixed resistor with knob (100k $\Omega$ ) | : 2 |
| Semi-fixed resistor with knob $(1M\Omega)$     | : 2 |