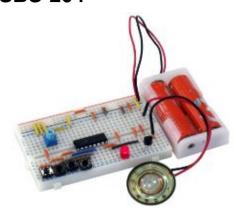

### [set content]

| Bread board (SAD-101)                 | : | 1  |
|---------------------------------------|---|----|
| Jump wire                             | : | 28 |
| Battery box (for AA x 2)              | : | 1  |
| Sound IC (HK-637-1 (animal bark))     | : | 1  |
| Transistor (NPN) (KTC3198             |   | 1  |
| (2SC1815 compatible product))         | • | ı  |
| led                                   | : | 1  |
| Push switch                           | : | 4  |
| Speaker (with jump wire)              | : | 1  |
| Variable resistance 1MΩ               | : | 1  |
| Resistance 1kΩ (Brown Black Red Gold) | : | 2  |
| Resistance 100Ω (Brown Black Brown)   | : | 1  |