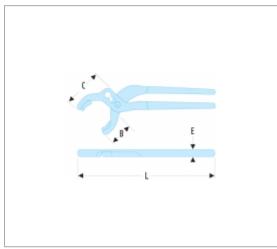

## Informations:

| =0     | 410.S |
|--------|-------|
| B [mm] | 68    |
| C [mm] | 47    |
| E [mm] | 10    |
| L [mm] | 230   |
| [9]    | 320   |

© FACOM 2019