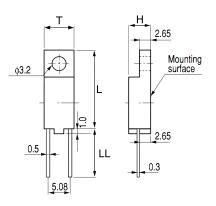

| Dimensions |        |  |
|------------|--------|--|
| L          | 18.1mm |  |
| Н          | 5mm    |  |
| Т          | 6.7mm  |  |
| LL         | 10mm   |  |

| Packaging Specifications |           |  |
|--------------------------|-----------|--|
| Packaging:               | Tray, Box |  |
| Packaging Quantity:      | 700       |  |
| Weight:                  | 1.1 g     |  |