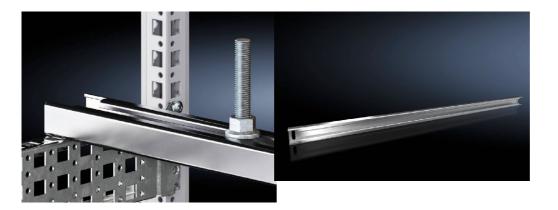

## Support rail 48 x 26 mm for VX – VX 8617.830 created: 14.06.2019 on www.rittal.com/com-en

| lled equipment such as transformers. T-head screw and slot in the commodate all mounting dimensions. |
|------------------------------------------------------------------------------------------------------|
|                                                                                                      |
| 3                                                                                                    |
|                                                                                                      |
|                                                                                                      |
|                                                                                                      |
| mm                                                                                                   |
| ounting level of the VX enclosure section                                                            |
|                                                                                                      |
|                                                                                                      |
|                                                                                                      |
| )                                                                                                    |
|                                                                                                      |
|                                                                                                      |
|                                                                                                      |