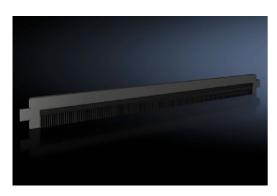

## Base/plinth trim panels with brush strip for base/plinth system VX – VX 8620.095 created: 18.06.2019 on www.rittal.com/com-en

| Product description              | ı                                                                                                                                                                                                                                                                                                                         |
|----------------------------------|---------------------------------------------------------------------------------------------------------------------------------------------------------------------------------------------------------------------------------------------------------------------------------------------------------------------------|
| Description:                     | For cable entry in the base/plinth. With a base/plinth height of 200 mm, one or two trim panels with brush strips may optionally be used. Thanks to the complete symmetry of the base/plinth system VX, the trim panels with brush strip may either be fitted at the front, rear or side on the base/plinth corner piece. |
| Material:                        | Base/plinth trims: Sheet steel<br>Brush strip: Plastic, self-extinguishing                                                                                                                                                                                                                                                |
| Colour:                          | RAL 9005                                                                                                                                                                                                                                                                                                                  |
| Supply includes:                 | Assembly parts                                                                                                                                                                                                                                                                                                            |
| Product features                 |                                                                                                                                                                                                                                                                                                                           |
| To fit:                          | Width/depth: 1200 mm                                                                                                                                                                                                                                                                                                      |
| Dimensions:                      | Height: 100 mm                                                                                                                                                                                                                                                                                                            |
| Packs of:                        | 2 pc(s).                                                                                                                                                                                                                                                                                                                  |
| Weight/pack:                     | 2.8 kg                                                                                                                                                                                                                                                                                                                    |
| Copper weight (kg<br>per piece): | 0                                                                                                                                                                                                                                                                                                                         |
| EAN:                             | 4028177922488                                                                                                                                                                                                                                                                                                             |
| Customs tariff                   | 94039010                                                                                                                                                                                                                                                                                                                  |