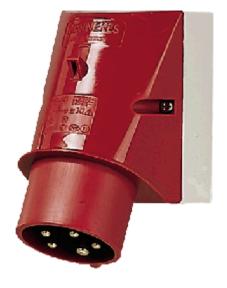

## Wall mounted inlet - Part no. 354

- screw terminals
- cable entry also possible on the back side
- enclosure base with stamped recess for quick cutting out

Protection type IP 44
Ampere 32 A
Poles 5p
Voltage 400
Hertz 50-60Hz
Earth position 6h
Contact standard
Connection technology Screw terminals