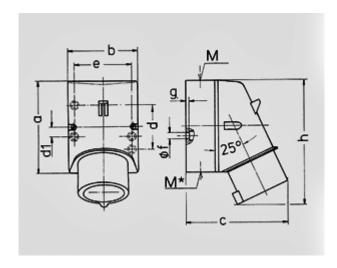

Connection technology Screw terminals

Std. Pack. 10 Qty.

| Drawing           | Amp.     |                            | 16          |      |                            | 32    |       |
|-------------------|----------|----------------------------|-------------|------|----------------------------|-------|-------|
| 2 MB 32           | Poles    | 3                          | 4           | 5    | 3                          | 4     | 5     |
| Dim. in mm        | a        | 87                         | 100         | 100  | 128                        | 128   | 128   |
|                   | b        | 64                         | 75          | 75   | 84                         | 84    | 84    |
|                   | c        | 93                         | 106         | 110  | 133                        | 133   | 135   |
|                   | d        | 40                         | _           | _    | -                          | _     | _     |
|                   | d1       | -                          | 10,5        | 10,5 | 11                         | 11    | 11    |
|                   | e        | 50,5                       | 59          | 59   | 68                         | 68    | 68    |
|                   | f        | 4,5                        | 5           | 5    | 5,3                        | 5,3   | 5,3   |
|                   | g.       | 4                          | 4           | 4    | 4                          | 4     | 4     |
|                   | h        | 122                        | 133         | 135  | 169                        | 169   | 170   |
|                   | М        | 20                         | 20          | 20   | 32                         | 32    | 32    |
|                   | M*       | 1x20 (blind) to be cut out |             |      | 2x25 (blind) to be cut out |       |       |
| Max. cable diam   | . (mm)   | 15                         | 15          | 15   | 18/25                      | 18/25 | 18/25 |
| Terminal for con- | d. cross | 1                          | 1           | 1    | 2,5                        | 2,5   | 2,5   |
| section (mm²) mi  | inmax.   | -2,5                       | <b>—2,5</b> | -2,5 | 6                          | -6    | -6    |