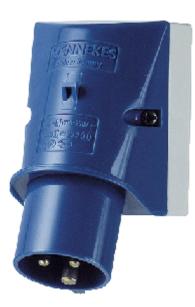

## Wall mounted inlet - Part no. 344

- screw terminals
- cable entry also possible on the back side
  enclosure base with stamped recess for quick cutting out

| Protection type       | IP 44           |
|-----------------------|-----------------|
| Ampere                | 32 A            |
| Poles                 | Зр              |
| Voltage               | 230             |
| Hertz                 | 50-60Hz         |
| Earth position        | 6h              |
| Contact               | standard        |
| Connection technology | Screw terminals |
|                       |                 |