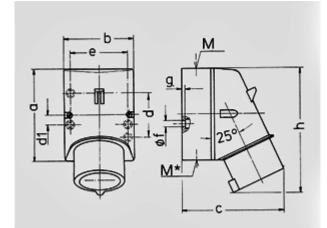

Std. Pack. 10 Qty.

| Drawing                       | Amp.    |                            | 16   |      |                            | 32    |       |
|-------------------------------|---------|----------------------------|------|------|----------------------------|-------|-------|
| 2 MB 32                       | Poles   | 3                          | 4    | 5    | 3                          | 4     | 5     |
| Dim. in mm                    | а       | 87                         | 100  | 100  | 128                        | 128   | 128   |
|                               | ь       | 64                         | 75   | 75   | 84                         | 84    | 84    |
|                               | c       | 93                         | 106  | 110  | 133                        | 133   | 135   |
|                               | d       | 40                         | _    | _    | I —                        | _     | _     |
|                               | d1      | -                          | 10,5 | 10,5 | 11                         | 11    | 11    |
|                               | e       | 50,5                       | 59   | 59   | 68                         | 68    | 68    |
|                               | f       | 4,5                        | 5    | 5    | 5,3                        | 5,3   | 5,3   |
|                               | g.      | 4                          | 4    | 4    | 4                          | 4     | 4     |
|                               | h       | 122                        | 133  | 135  | 169                        | 169   | 170   |
|                               | м       | 20                         | 20   | 20   | 32                         | 32    | 32    |
|                               | M*      | 1x20 (blind) to be cut out |      |      | 2x25 (blind) to be cut out |       |       |
| Max. cable diam.              | (mm)    | 15                         | 15   | 15   | 18/25                      | 18/25 | 18/25 |
| Terminal for cond             | . cross | 1                          | 1    | 1    | 2,5                        | 2,5   | 2,5   |
| section (mm <sup>2</sup> ) mi | nmax.   | -2,5                       | -2,5 | -2,5 | -6                         | -6    | 6     |