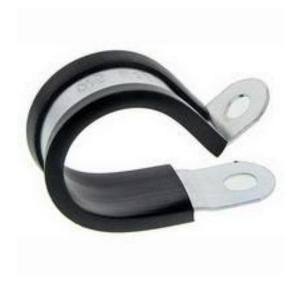

## RS Pro P Clamp 20mm Black Plated Steel

RS Stock No: 186-5397

### **Product Details**

RS Pro P clamp in black colour, is made of plated steel and has a maximum bundle diameter of 20 mm. It has plated steel conduit support that completes with a PVC insert and can be used with all types of conduit.

#### **Features and Benefits**

- Screw affixing method
- Clamp width of 12.7 mm
- Made of plated steel
- · Comes in black colour