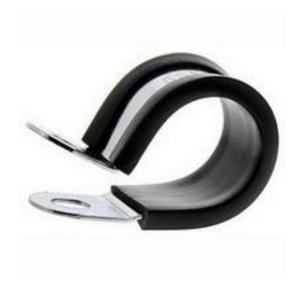

### **RS Pro P Clamp 16mm Black Plated Steel**

RS Stock No: 186-5381

#### **Product Details**

RS Pro P clamp in black colour, is made of plated steel and has a maximum bundle diameter of 16 mm. It has plated steel conduit support that completes with a PVC insert and can be used with all types of conduit.

#### **Features and Benefits**

- Screw affixing method
- Clamp width of 12.7 mm
- Made of plated steel
- · Comes in black colour