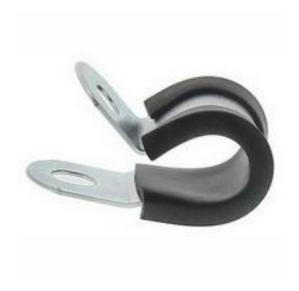

### **RS Pro P Clamp 10mm Black Plated Steel**

RS Stock No: 186-5353

#### **Product Details**

RS Pro P clamp in black colour, is made of plated steel and has a maximum bundle diameter of 10 mm. It has plated steel conduit support that completes with a PVC insert and can be used with all types of conduit.

#### **Features and Benefits**

- Screw affixing method
- Clamp width of 12.7 mm
- Made of plated steel
- Comes in black colour