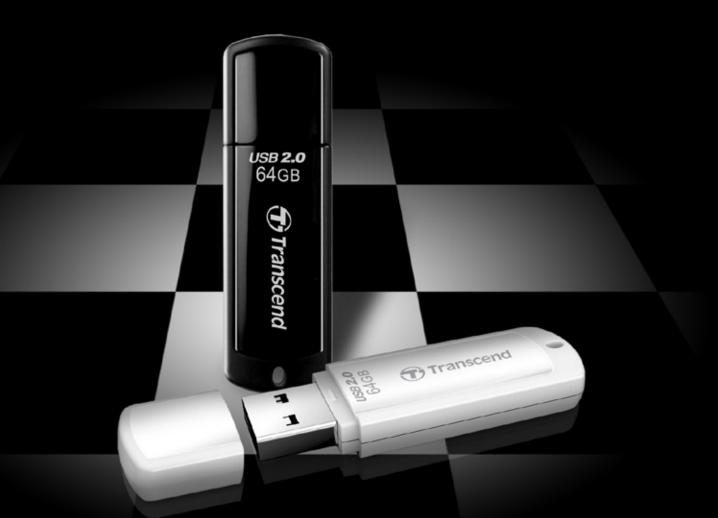

#### Enhance your personal taste

**USB 2.0** 64GB

The classic mirror-like black and white colors and streamline design elevate your personal taste.

Transcend

#### Save all you have

Ranging from 4GB to 64GB, the JetFlash 350/370 provides plenty of space to store a variety of songs, videos and files.