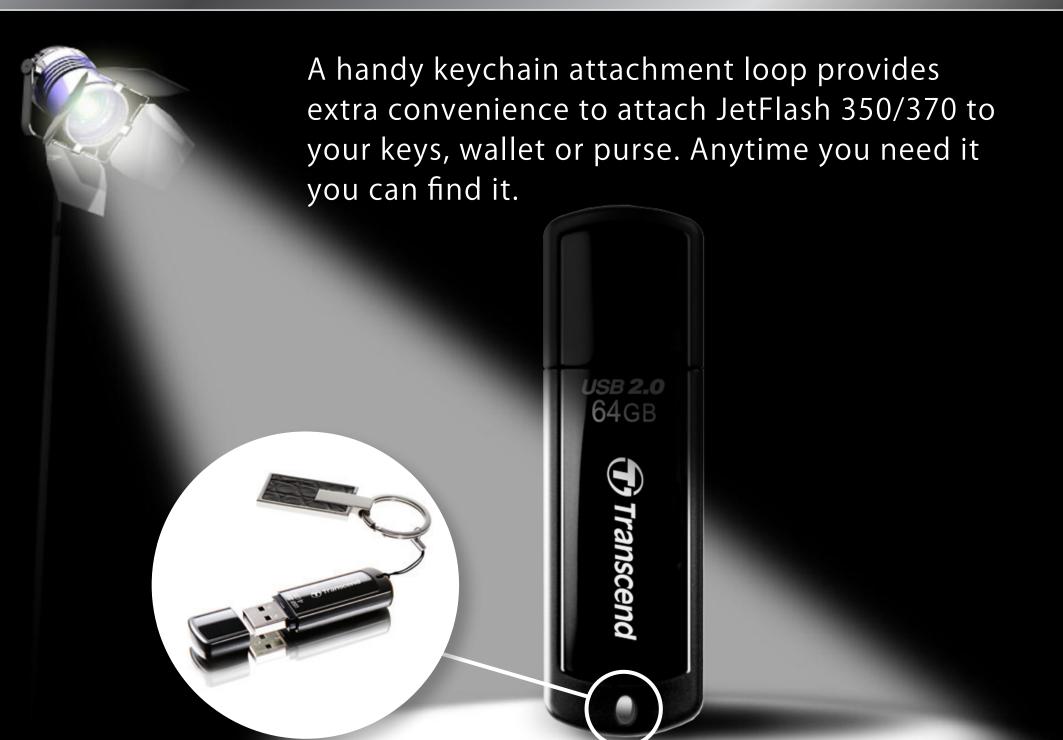

## USB Flash Drives JetFlash® 350/370



#### Make a Winning Move!

- Classic and streamlined design
- Convenient keychain loop
- A variety of storage capacities

#### Enhance your personal taste

**USB 2.0** 64GB

The classic mirror-like black and white colors and streamline design elevate your personal taste.

Transcend

#### Save all you have

Ranging from 4GB to 64GB, the JetFlash 350/370 provides plenty of space to store a variety of songs, videos and files.

# Compatible with Multiple Devices



It is compatible with multiple devices such as PCs, notebooks, tablets and stereos.

### Convenient keychain loop



## Exclusive data management software



| C.         | Backup and Restore<br>Provides instant backups, scheduled backups and restore function.                                                                    |
|------------|------------------------------------------------------------------------------------------------------------------------------------------------------------|
| Ĥ          | Data Encryption<br>Protects files with powerful 256-bit AES encryption.                                                                                    |
| t          | Sync Files<br>Keeps the contents of one or two locations in sync.                                                                                          |
|            | Bookmark Sync<br>Copies your Internet Explorer Favorit