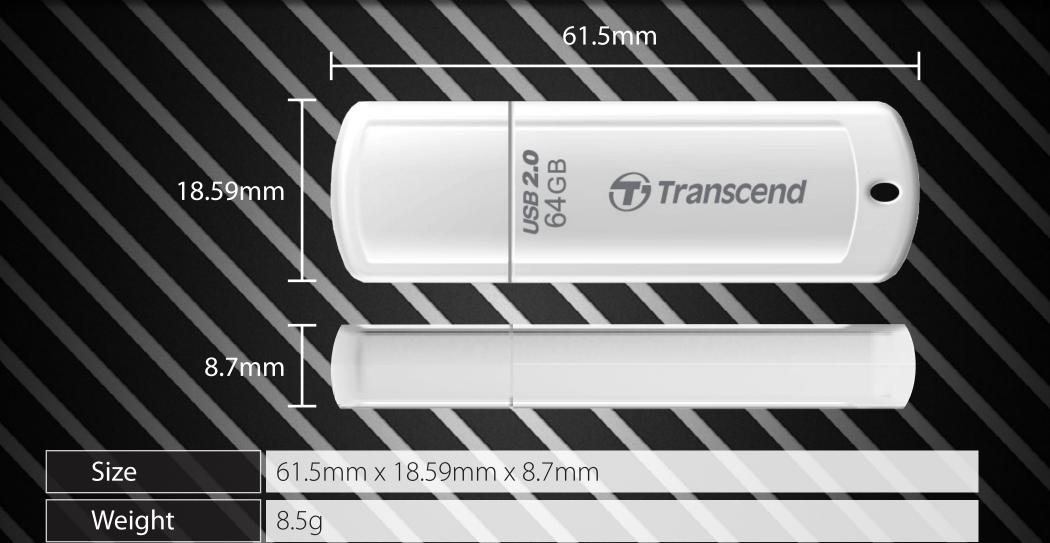

#### Specifications

| Capacity     | 4GB/8GB/16GB/32GB/64GB                                   |
|--------------|----------------------------------------------------------|
| Color        | Black(JF350) / White(JF370)                              |
| Interface    | USB 2.0                                                  |
| Certificates | CE, FCC, BSMI, C-Tick, KCC                               |
| Warranty     | Five-year Limited Warranty                               |
| * Note       | Speed may vary due to host hardware, software and usage. |