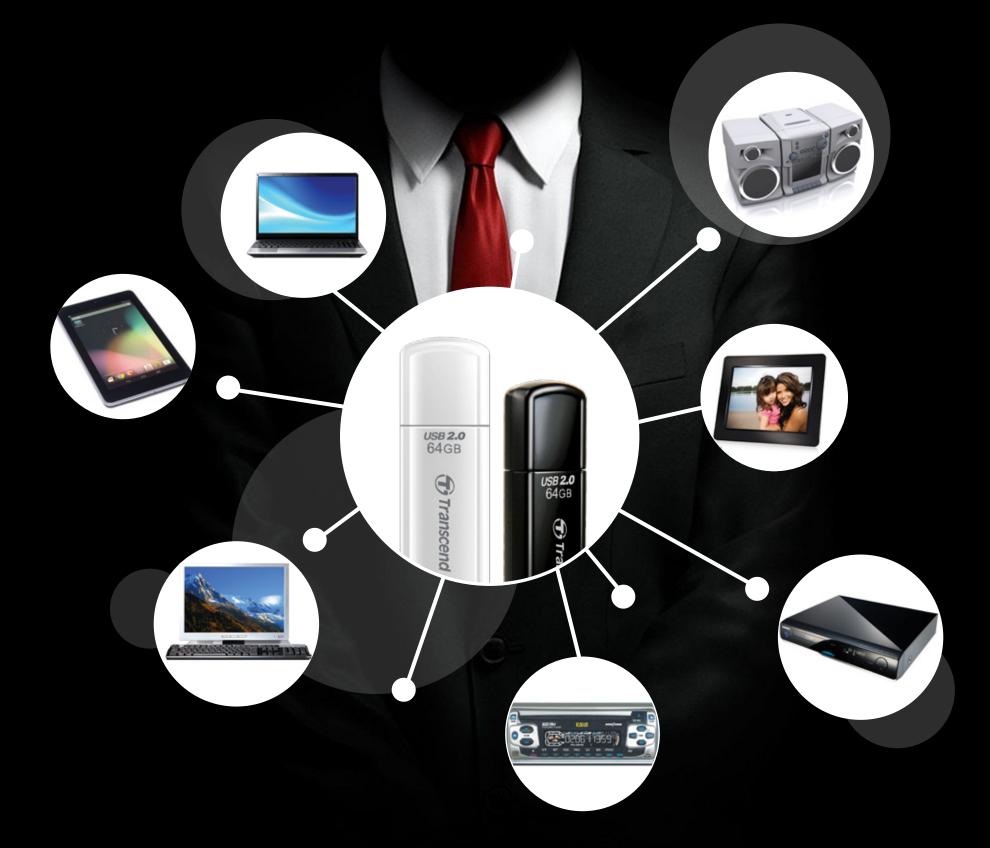

# Compatible with Multiple Devices

It is compatible with multiple devices such as PCs, notebooks, tablets and stereos.