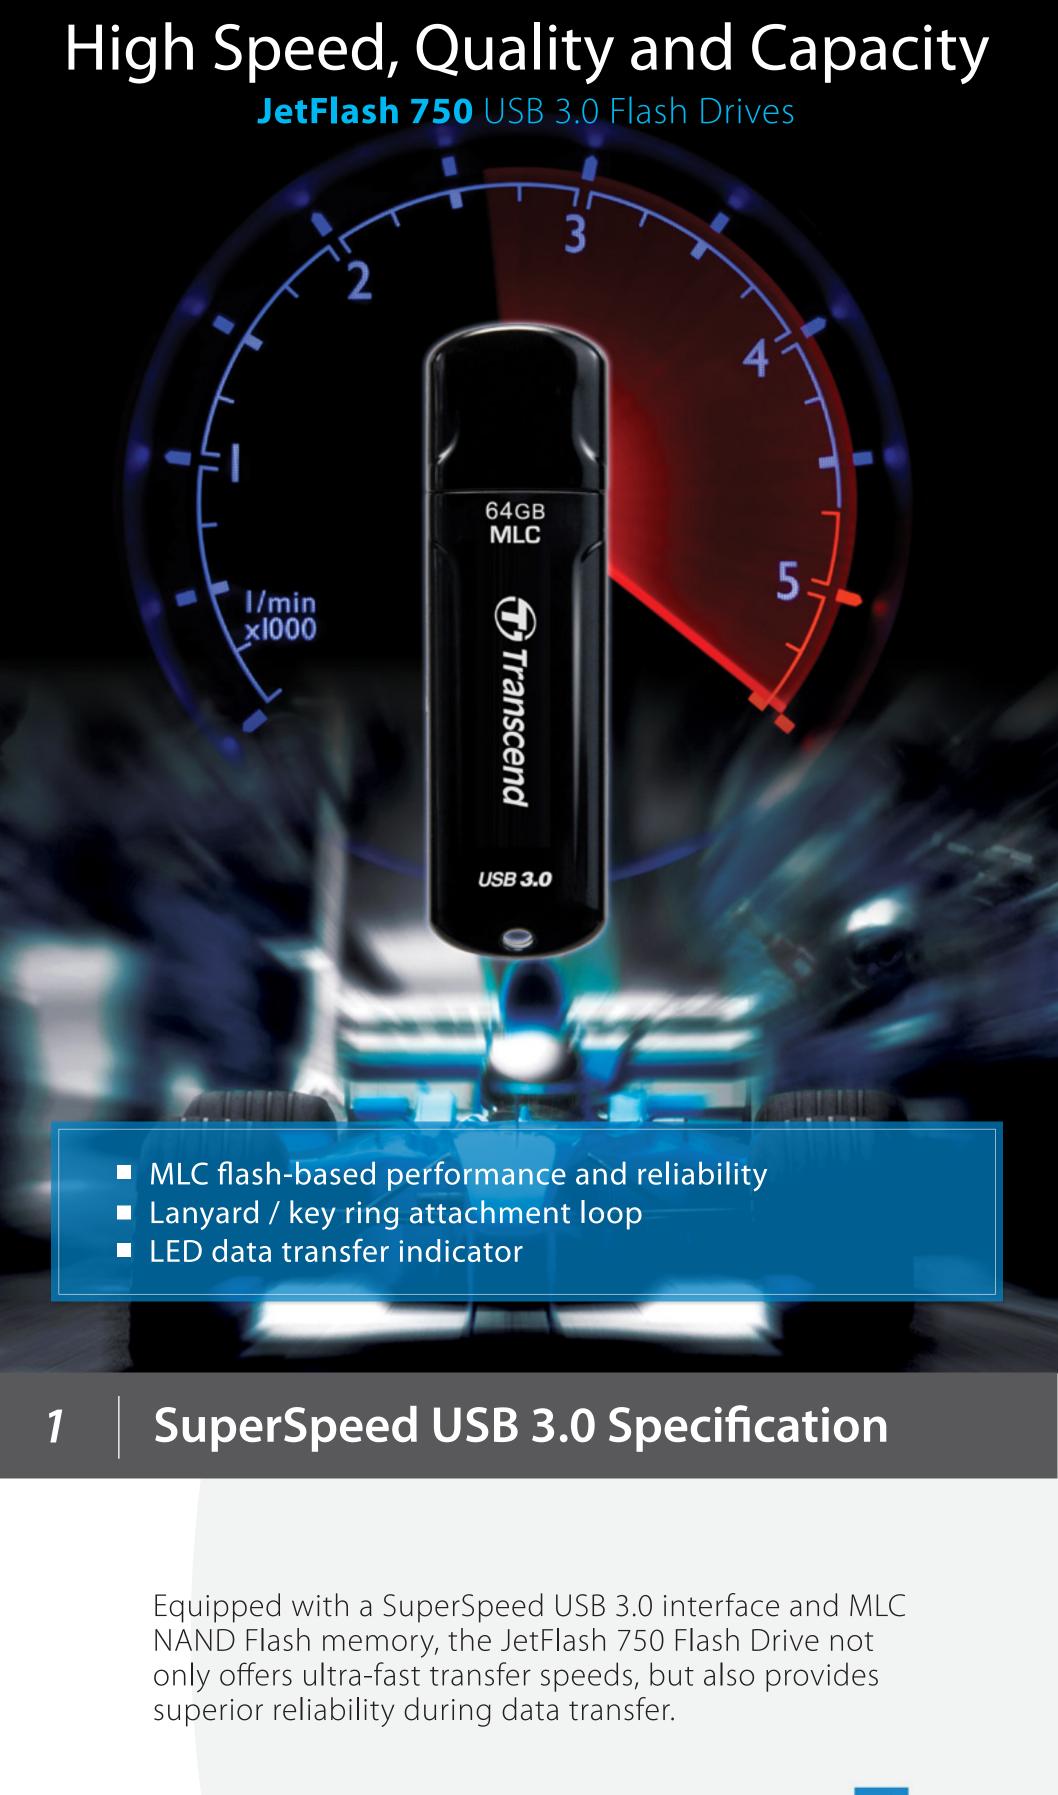

**Elegant Design** 

hardware and system configuration.

4

5



With its streamlined design and elegant piano-black case, the JetFlash 750 combines fashion and technology.

# **Smart LED Indicator** 3 Insert Delete Backspace 64GB MLC Transcend Enter A bright LED indicator will automatically light up whenever the drive is accessed Shift or data transfer is in progress. 64GB MLC Transcend USB 3.0

Lanyard / key ring attachment loop



### **Exclusive Data Management Software**

The JetFlash 750 includes a free download of the exclusive Transcend Elite data management tools that help you manage data and increase productivity.





### **Eco-friendly Design** 6

The JetFlash 750 complies with RoHS standard which is designed to reduce or eliminate the use of substances that harm the enviro