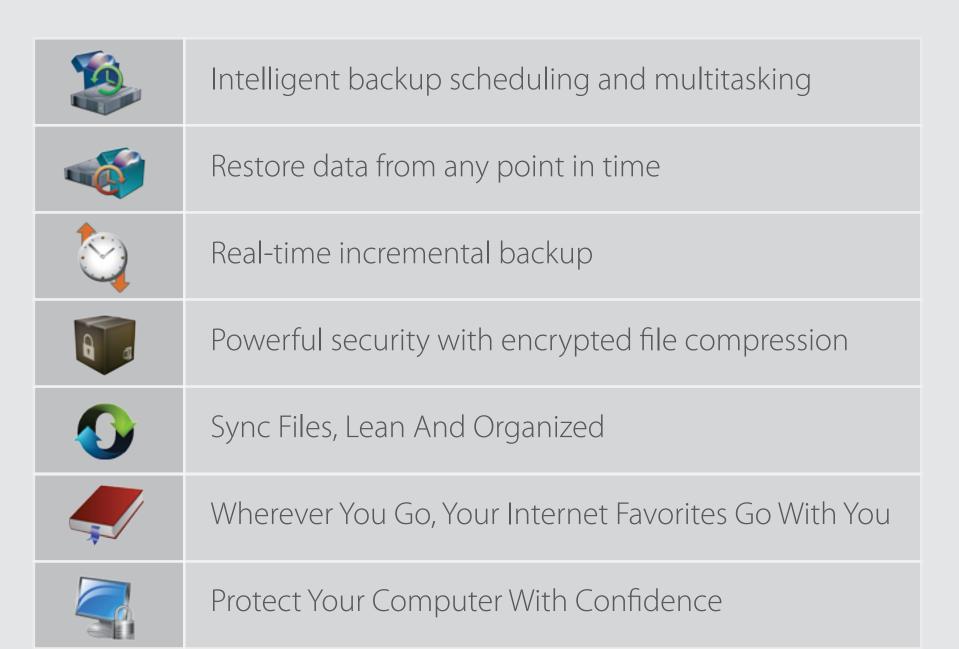

### **Exclusive Data Management Software**

The JetFlash 750 includes a free download of the exclusive Transcend Elite data management tools that help you manage data and increase productivity.