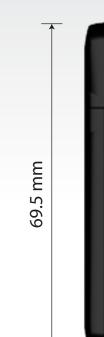

### 8.8 mm 19.8 mm

| Size         | 69.5 mm x 19.8 mm x 8.8 mm                 |  |  |
|--------------|--------------------------------------------|--|--|
| Weight       | 10.3 g                                     |  |  |
| Capacity     | JetFlash 750 16GB/32GB/64GB                |  |  |
| Interface    | USB 3.0 (backward compatible with USB 2.0) |  |  |
| Certificates | CE, FCC, BSMI                              |  |  |
| Warranty     | Five-year Limited Warranty                 |  |  |