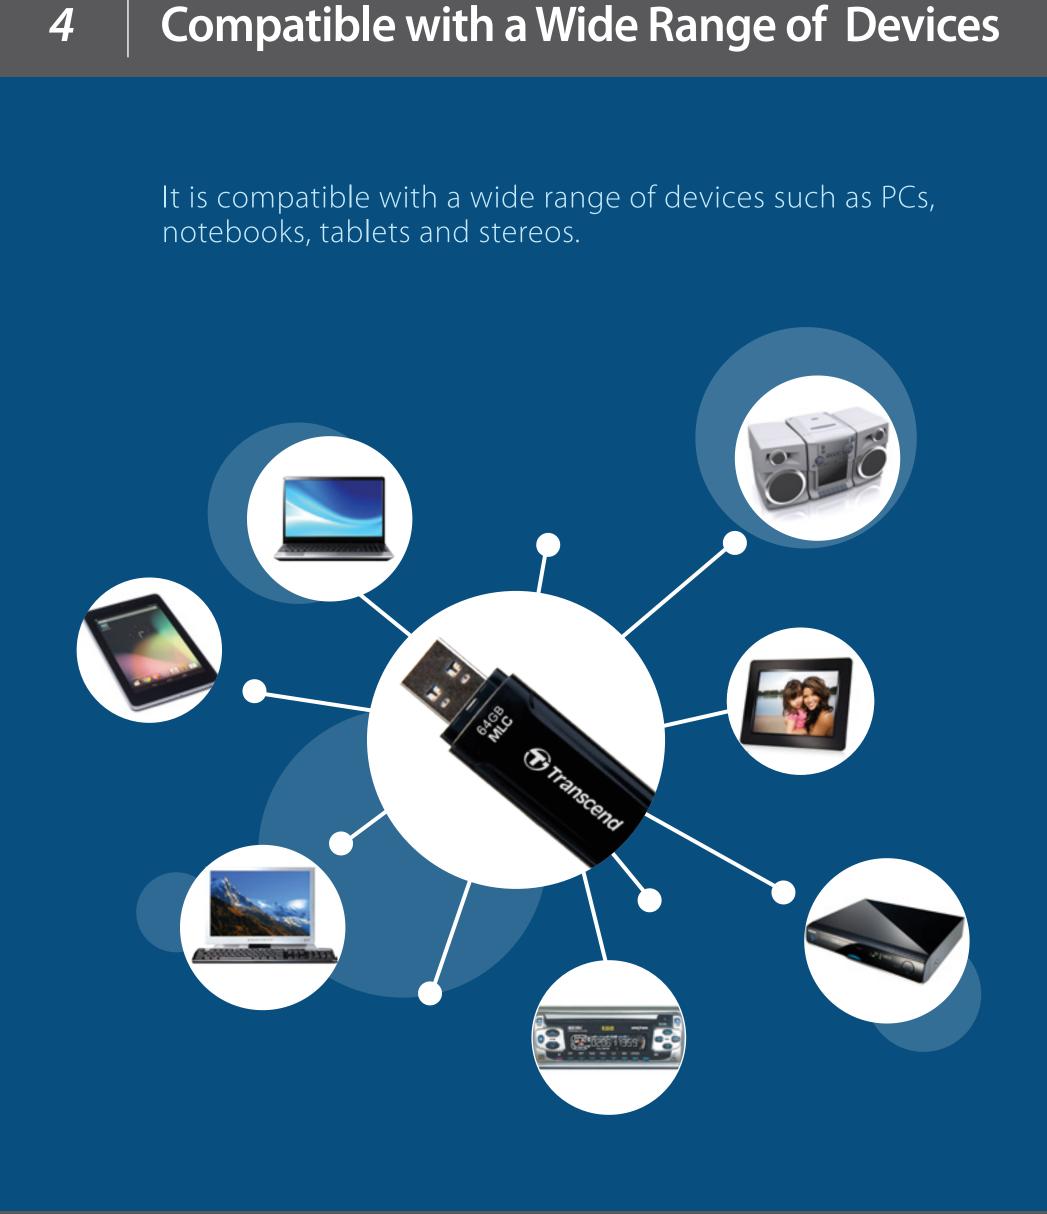

**Elegant Design** 

hardware and system configuration.

4

5



With its streamlined design and elegant piano-black case, the JetFlash 750 combines fashion and technology.

# **Smart LED Indicator** 3 Insert Delete Backspace 64GB MLC Transcend Enter A bright LED indicator will automatically light up whenever the drive is accessed Shift or data transfer is in progress. 64GB MLC Transcend USB 3.0

Lanyard / key ring attachment loop



### **Exclusive Data Management Software**

The JetFlash 750 includes a free download of the exclusive Transcend Elite data management tools that help you manage data and increase productivity.





### **Eco-friendly Design** 6

The JetFlash 750 complies with RoHS standard which is designed to reduce or eliminate the use of substances that harm the environment.





7



## Specifications







### 8.8 mm 19.8 mm

| Size         | 69.5 mm x 19.8 mm x 8.8 mm                 |  |  |
|--------------|--------------------------------------------|--|--|
| Weight       | 10.3 g                                     |  |  |
| Capacity     | JetFlash 750 16GB/32GB/64GB                |  |  |
| Interface    | USB 3.0 (backward compatible with USB 2.0) |  |  |
| Certificates | CE, FCC, BSMI