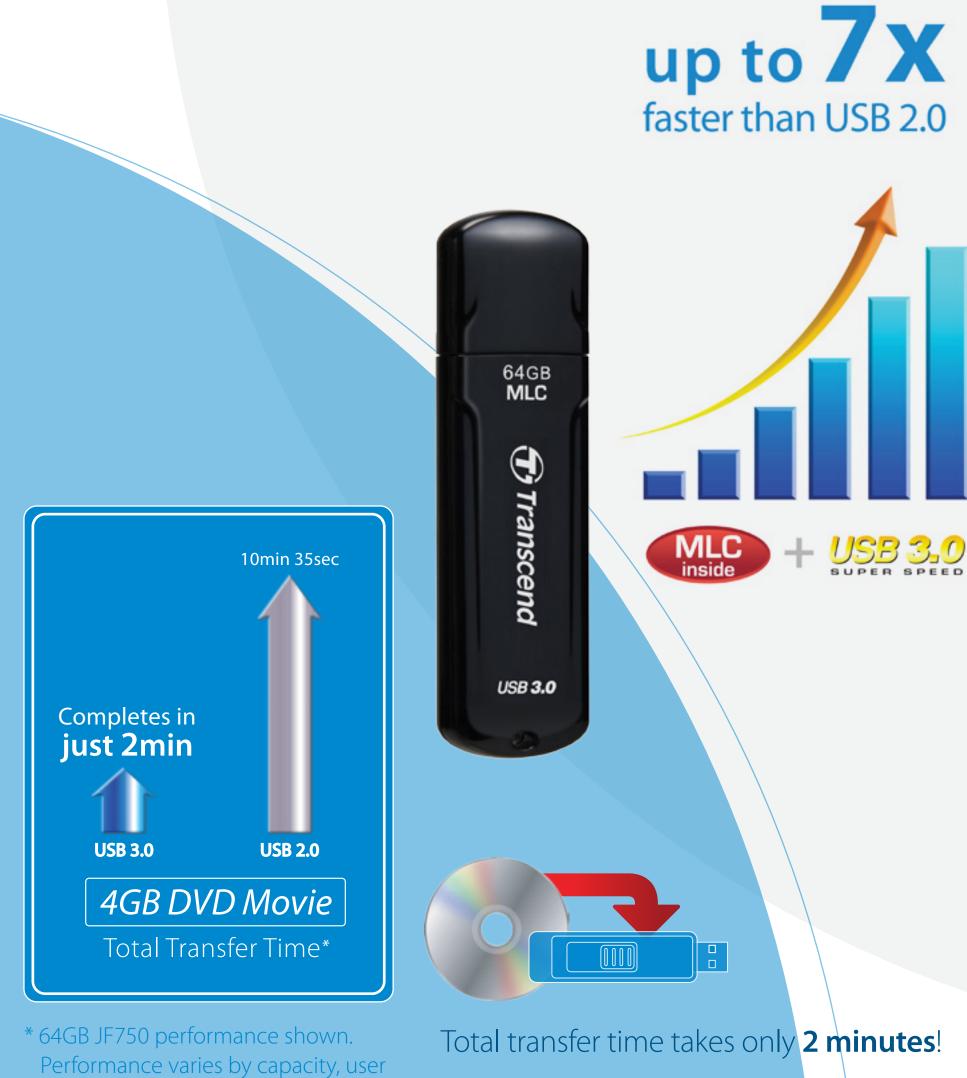

**Elegant Design** 

hardware and system configuration.

4

5



With its streamlined design and elegant piano-black case, the JetFlash 750 combines fashion and technology.

# **Smart LED Indicator** 3 Insert Delete Backspace 64GB MLC Transcend Enter A bright LED indicator will automatically light up whenever the drive is accessed Shift or data transfer is in progress. 64GB MLC Transcend USB 3.0

Lanyard / key ring attachment loop



### **Exclusive Data Management Software**

The JetFlash 750 includes a free download of the exclusive Transcend Elite data management tools that help you manage data and increase productivity.





### **Eco-friendly Design** 6

The JetFlash 750 complies with RoHS standard which is designed to reduce or eliminate the use of substances that harm the environm