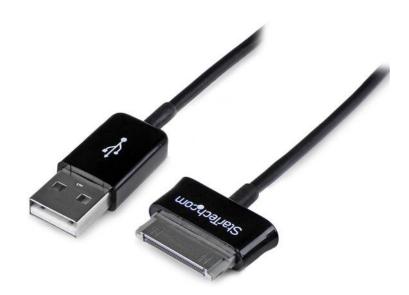

# **1m Dock Connector to USB Cable for Samsung Galaxy Tab**

Product ID: USB2SDC1M

The USB2SDC1M 1-meter Samsung Galaxy Tab™ Cable features one (30-pin) Samsung male connector and one (4-pin) USB Type 'A' male connector, delivering a simple way to connect your Samsung Tab to a USB-capable computer.

#### **Features**

- High quality Galaxy tab cable with a Samsung 30-pin Dock connector to USB 'A' connector
- Aluminum-Mylar Foil with Braided Shielding
- Durable PVC construction

### **Data Sheet**

|                             | Warranty                  | Lifetime                                           |
|-----------------------------|---------------------------|----------------------------------------------------|
| Hardware                    | Cable Jacket Type         | PVC - Polyvinyl Chloride                           |
|                             | Cable Shield Type         | Aluminum-Mylar Foil with Braid                     |
|                             | Connector Plating         | Nickel                                             |
| Connector(s)                | Connector A               | 1 - USB Type-A (4 pin) USB 2.0 Male                |
|                             | Connector B               | 1 - Samsung (30 Pin) Connector Male                |
| Physical<br>Characteristics | Cable Length              | 3.3 ft [1 m]                                       |
|                             | Color                     | Black                                              |
|                             | Product Length            | 3.3 ft [1 m]                                       |
|                             | Weight of Product         | 0.7 oz [19 g]                                      |
|                             | Wire Gauge                | 26/28 AWG                                          |
| Packaging<br>Information    | Package Height            | 0.4 in [11 mm]                                     |
|                             | Package Length            | 8.9 in [22.5 cm]                                   |
|                             | Package Quantity          | 1                                                  |
|                             | Package Width             | 4.9 in [12.5 cm]                                   |
|                             | Shipping (Package) Weight | 0.8 oz [24 g]                                      |
| What's in the Box           | Included in Package       | 1 - 1 m Dock Connector to USB Cable for Galaxy Tab |