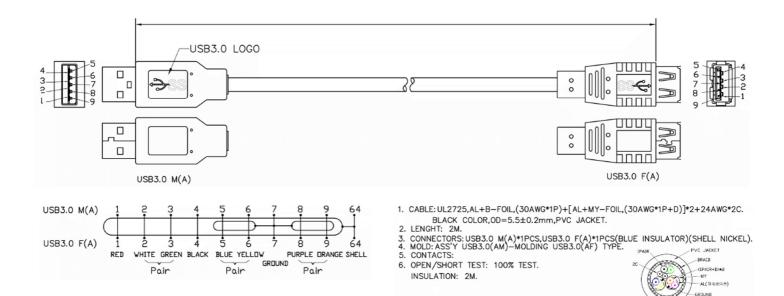

## RS PRO 2m USB 3.0 A Male - A Female Extension Cable - Blue

Stock number: 186-3051

The RS PRO 2 metre USB version 3.0 A male to A female cable has a blue PVC jacket and connector hoods. The cable flex has copper wire conductors and drain wire, with an aluminium braid, foil shielding and has an outer diameter of 5.5mm.

The connectors are nickel and have a strain relief to help avoid the cable splitting around the edge of the boot. USB A male to A female cables are used to extend shorter cables when extra length is needed.

USB extension are used to extend short USB cables. The A male connector plugs into the A female socket on the PC, the A male connector on the cable that needs extending plugs into the female connector on the extension cable.