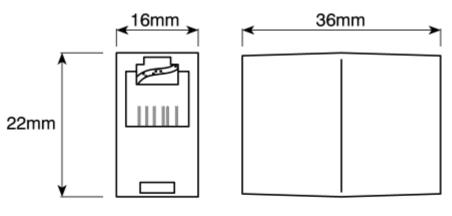

## Specifications:

| Туре:                 | Coupler                  |
|-----------------------|--------------------------|
| Interface Type:       | RJ45                     |
| LAN Category:         | Cat3                     |
| Shield Type:          | UTP                      |
|                       |                          |
| Wiring Configuration: | Straight Through         |
| Length:               | Straight Through 22.02mm |
| 0 0                   | <b>U</b>                 |
| Length:               | 22.02mm                  |