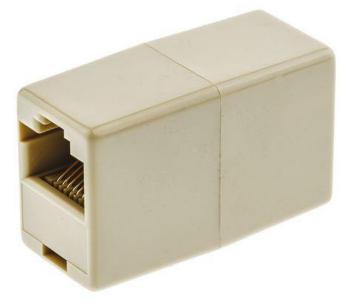

#### RJ11/RJ45 Couplers Straight Through and Crossed

Allows the in line coupling of two RJ11 or two RJ45 connections e.g. for extending patch cable etc. The RJ45 in line coupler is available in either straight through, pin 1-1, 2-2 etc. or crossed over, pin 1-8, 2-7 etc.

Beige