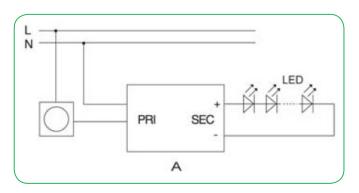

| 50K hours full load 25°C                          |
| • | Safety Standards            | Designed to meet EN61347-1:2001/EN61347-2-13:2001 |
| • | EMI Standards               | Meets Emissions to EN 55105,EN61547               |
| • | Weight                      | 108g                                              |
| • | Input Connections           | Screw terminal                                    |
| • | Output Connections          | Screw terminal                                    |

## **Technical Drawing**





Intelligent LED Solutions, Unit 2, Berkshire Business Centre, Berkshire Drive, Thatcham, Berkshire, RG19 4EW Telephone : +44 (0)1635 294606 Email: info@i-led.co.uk www.i-led.co.uk A division of Intelligent Group Solutions Ltd H

# www.i-led.co.uk

## **LED Configuration**



### For further information please contact ILS

The values contained in this data sheet can change due to technical innovations. Any such changes will be made without separate notification.



© IGS Version V2 July 2015

Intelligent LED Solutions, Unit 2, Berkshire Business Centre, Berkshire Drive, Thatcham, Berkshire, RG19 4EW Telephone : +44 (0)1635 294606 Email: info@i-led.co.uk www.i-led.co.uk A division of Intelligent Group Solutions Ltd

3