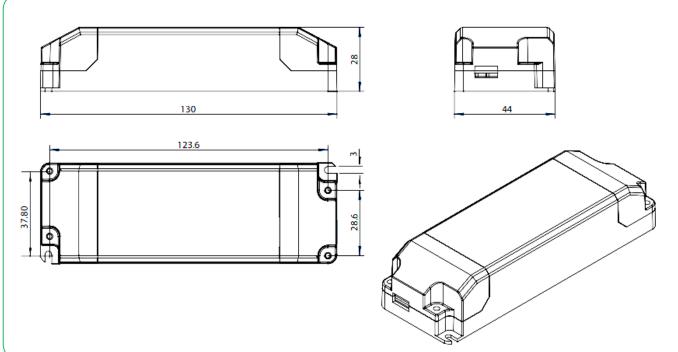

## **Technical Drawing**

Intelligent LED Solutions, Unit 2, Berkshire Business Centre, Berkshire Drive, Thatcham, Berkshire, RG19 4EW Telephone : +44 (0)1635 294606 Email: info@i-led.co.uk www.i-led.co.uk A division of Intelligent Group Solutions Ltd H

| ILS PART NUMBER      | Voltage | Current | Power | LED Config.     | Operating<br>Temperature | Dimensions     |
|----------------------|---------|---------|-------|-----------------|--------------------------|----------------|
| IZC070-018T-9500A-SX | 6V-26V  | 700mA   | 18W   | 2-7 White LEDs  | -20°C to +50°C           | L113xW44xH28mm |
| IZC050-018T-9500A-SX | 9-36V   | 500mA   | 18W   | 3-10 White LEDs | -20°C to +50°C           | L113xW44xH28mm |
| IZC035-018T-9500A-SX | 15-52V  | 350mA   | 18W   | 5-14 White LEDs | -20°C to +50°C           | L113xW44xH28mm |