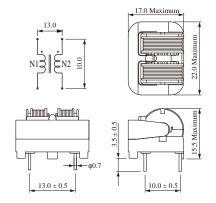

| Dimensions |                |
|------------|----------------|
| L          | 22mm MAX       |
| т          | 17mm MAX       |
| Н          | 15.5mm MAX     |
| LL         | 3.5mm +/-0.5mm |
| S          | 13mm +/-0.5mm  |