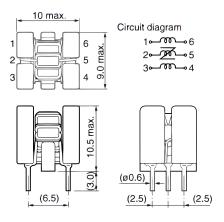

## KEMET, SH, DC Line Filters, Common Mode, 1700 nH

| Dimensions |              |  |
|------------|--------------|--|
| L          | 9mm MAX      |  |
| W          | 10mm MAX     |  |
| Н          | 10.5mm MAX   |  |
| LL         | 3mm +/-0.7mm |  |
| S          | 6.5mm MAX    |  |

| Packaging Specifications |     |  |
|--------------------------|-----|--|
| Weight:                  | 1 g |  |

| General Information |              |  |
|---------------------|--------------|--|
| Series:             | SH           |  |
| Style:              | Through-Hole |  |
| RoHS:               | Yes          |  |
| Miscellaneous:      | For 3 Lines  |  |

| Specifications     |           |  |
|--------------------|-----------|--|
| Voltage DC:        | 50 VDC    |  |
| Inductance:        | 1.7 uH    |  |
| Temperature Range: | -25/+80°C |  |
| DC Resistance:     | 81 mOhms  |  |